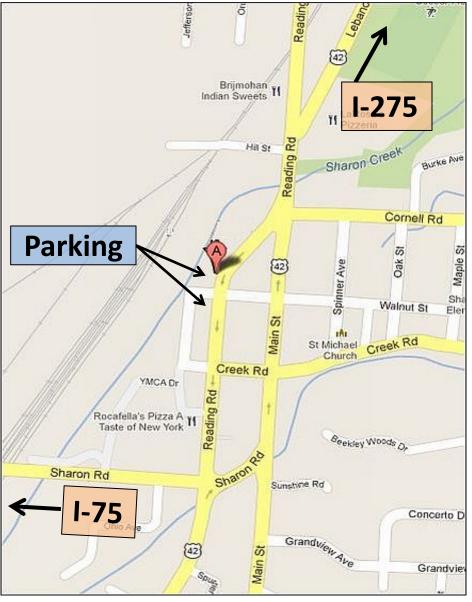

## 1 Mile from I-275 ...

Take Exit 46, go south on US 42 about 1 mile. Go past the Arts Center, turn right at Walnut Street and turn right into the parking lot next to the building.

## 1.5 Miles from I-75 ...

Take Exit 15, go east on Sharon Road about 1.5 miles. Bear to the left onto Main Street. Turn left on Walnut Street, go past the intersection of Main and Walnut, then turn right into the parking lot.

Free parking on the south side of the theater off of Walnut St. Additional public parking in the large lot across Walnut from the Arts Center.